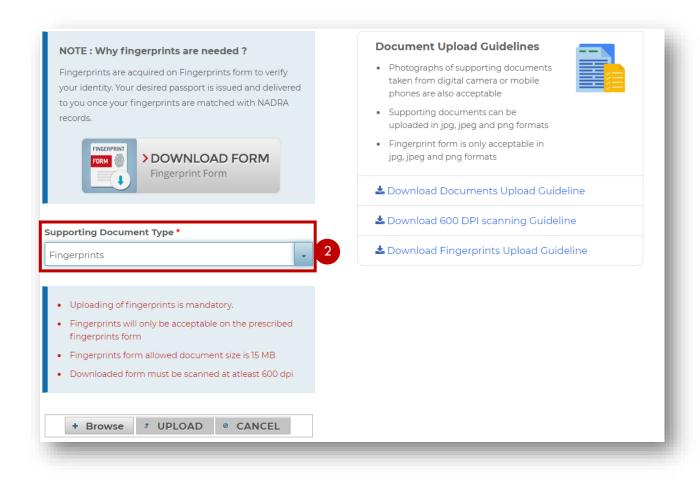

# 2. Select the document to be attached from the drop-down list Supporting Document Type 2

#### **Document Upload Guidelines**

 Photographs of supporting documents taken from digital camera or mobile phones are also acceptable

- Supporting documents can be uploaded in jpg, jpeg and png formats
- Fingerprint form is only acceptable in jpg, jpeg and png formats
- ▲ Download Documents Upload Guideline
- ▲ Download 600 DPI scanning Guideline
- ▲ Download Fingerprints Upload Guideline