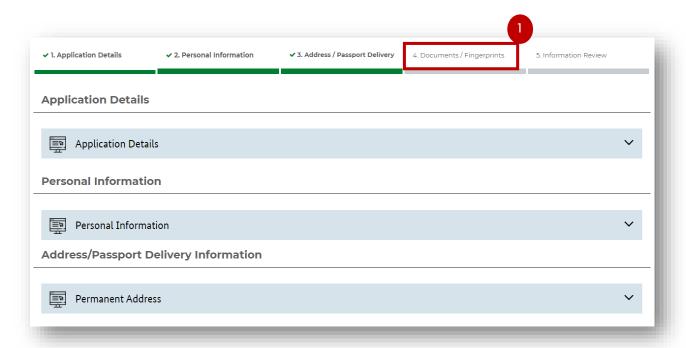

#### Attaching Documents to an Application

Login to your Online Passport Account. Provide the information and proceed to the **Documents** /fingerprints tab