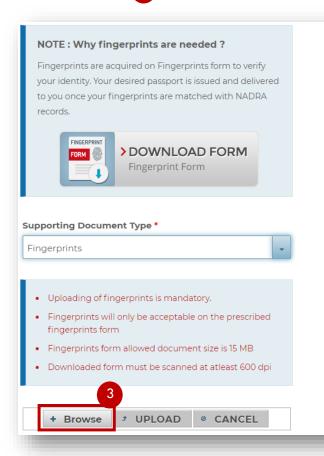

d picture, forms and supporting documents.

This guide explains the steps for attaching supporting documents to your Online Passport application. You can upload the picture and forms (fingerprint) in the similar manner in their respective sections.



We are able to accept the following file formats:

- SUPPORTING DOCUMENTS: JPG, JPEG and PNG
- FINGERPRINT FORM: JPG, JPEG and PNG



We are able to accept the following sizes of files:

SUPPORTING DOCUMENTS: 15MB

FINGERPRINT FORM: 15MB

PHOTOGRAPH: 60KB

#### Attaching Documents to an Application

Login to your Online Passport Account. Provide the information and proceed to the **Documents** /fingerprints tab



# 2. Select the document to be attached from the drop-down list Supporting Document Type 2





## 3. Click **Browse** 3 button.



#### **Document Upload Guidelines**

 Photographs of supporting documents taken from digital camera or mobile phones are also acceptable



- Supporting documents can be uploaded in jpg, jpeg and png formats
- Fingerprint form is only acceptable in jpg, jpeg and png formats
- ▲ Download Documents Upload Guideline
- ▲ Download 600 DPI scanning Guideline
- ▲ Download Fingerprints Upload Guideline

4. Find and select the file to be attached

4



5. Click Open 5

6. The field is populated with the selected document 6





- 7. Click **UPLOAD** button.
- 8. This displays the document uploaded in the **Documents** Section.
- 9. Uploaded documents can be viewed by View Document button.
- 10. An uploaded document can be removed by clicking on **Remove** 10 button.



Click X



if you want to s