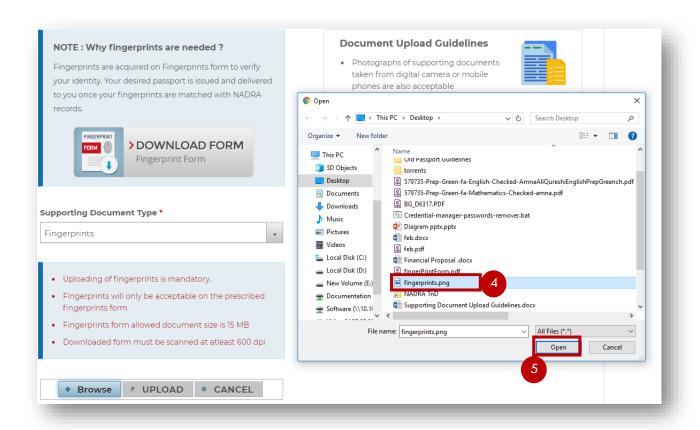

4. Find and select the file to be attached

4

5. Click Open 5

6. The field is populated with the selected document 6

- 7. Click **UPLOAD** button.
- 8. This displays the document uploaded in the **Documents** Section.
- 9. Uploaded documents can be viewed by View Document button.
- 10. An uploaded document can be removed by clicking on **Remove** 10 button.