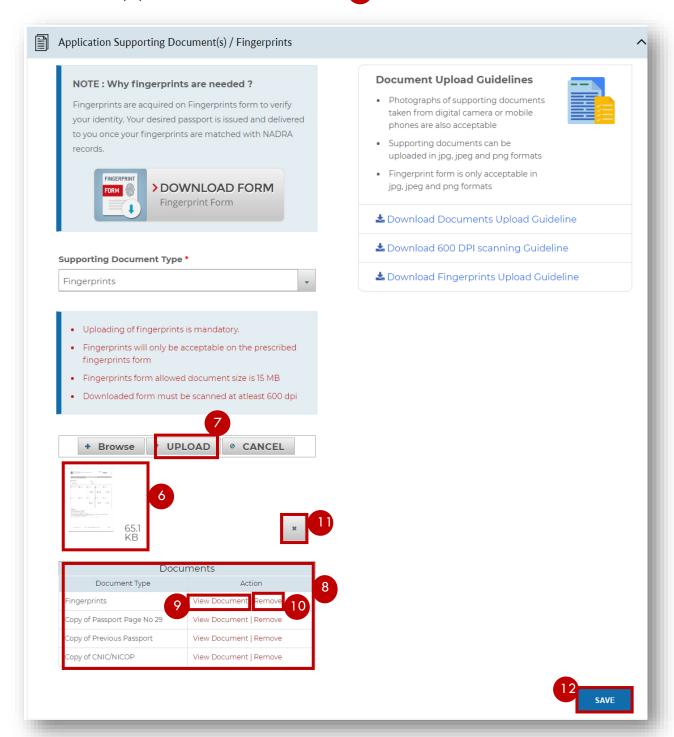

# 2. Select the document to be attached from the drop-down list Supporting Document Type 2

## 3. Click **Browse** 3 button.

#### **Document Upload Guidelines**

 Photographs of supporting documents taken from digital camera or mobile phones are also acceptable

- Supporting documents can be uploaded in jpg, jpeg and png formats
- Fingerprint form is only acceptable in jpg, jpeg and png formats
- ▲ Download Documents Upload Guideline
- ▲ Download 600 DPI scanning Guideline
- ▲ Download Fingerprints Upload Guideline

4. Find and select the file to be attached

4

5. Click Open 5

6. The field is populated with the selected document 6

- 7. Click **UPLOAD** button.
- 8. This displays the document uploaded in the **Documents** Section.
- 9. Uploaded documents can be viewed by View Document button.
- 10. An uploaded document can be removed by clicking on **Remove** 10 button.

Click X

if you want to stop attaching a document to your application.

You have successfully attached a document to your Application

11. Click on **Save** 12 button to proceed.